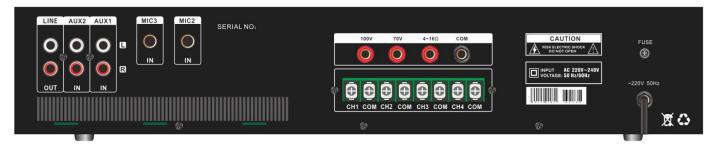

ures:

- Public address (PA) 4 zone commercial mixer power amplifier.
- 19" rack mount amplifier of 2U height.
- Rated outputs of 60W, 150W, 280W, 480W to850W.
- 4 zone speaker outputs of 100V or 70V and 8ohms
- Four zone speaker outputs with independent volume control.
- Built-in MP3 player by USB & SD and FM tuner and Blue tooth
- Three microphone inputs, Mic1(6.3mm) in front panel and MIC2-3 on rear panel
- Line 1-2 inputs on rear panel by RCA.
- Microphone1 of VOX features of highest input priority.
- Volume control for Mic1-3 and line 1-2, bass & treble and zone volume control on front panel.
- Overload, short circuit and high temp protection.

# Public Address (PA) System 4 Zone Mixer Amplifier with Bluetooth FA-460M/FA-4150M/FA-4280M/FA-4480M/FA-4650M/FA-4850M

### **Rear Panel:**



### **Specification:**

| Model              | FA-460M                                                                                    | FA-4150M | FA-4280M | FA-4480M | FA-4850M |
|--------------------|--------------------------------------------------------------------------------------------|----------|----------|----------|----------|
| Description        | Public Address System 60W Mixer Amplifier                                                  |          |          |          |          |
| Rated Power Output | 60W                                                                                        | 150w     | 280w     | 480w     | 850w     |
| Speaker Output     | 70V, 100Vand 8ohms, 4zone speaker out 100V                                                 |          |