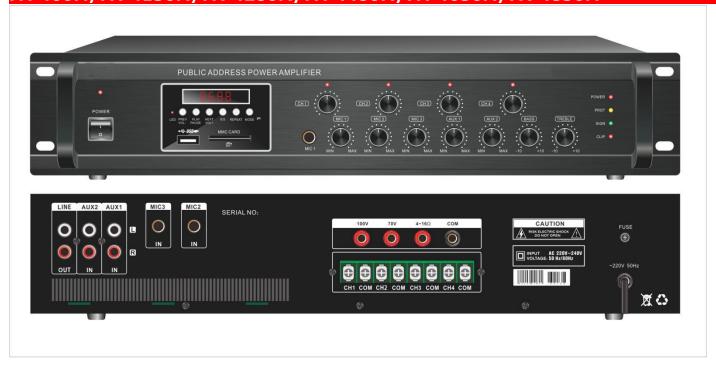

The amplifier is with 3 MIC and two line input. Mic1 VOX with highest priority except EMC input. One USB and one SD slots on front provide easy access and operation for installer and end-user.

The amplifier is design with complete protection of overload, short circuit and high temp to avoid any damage.

### Features:

- Public address (PA) 4 zone commercial mixer power amplifier.
- 19" rack mount amplifier of 2U height.
- Rated outputs of 60W, 150W, 280W, 480W to850W.
- 4 zone speaker outputs of 100V or 70V and 8ohms
- Four zone speaker outputs with independent volume control.
- Built-in MP3 player by USB & SD and FM tuner and Blue tooth
- Three microphone inputs, Mic1(6.3mm) in front panel and MIC2-3 on rear panel
- Line 1-2 inputs on rear panel by RCA.
- Microphone1 of VOX features of highest input priority.
- Volume control for Mic1-3 and line 1-2, bass & treble and zone volume control on front panel.
- Overload, short circuit and high temp protection.

### **Rear Panel:**